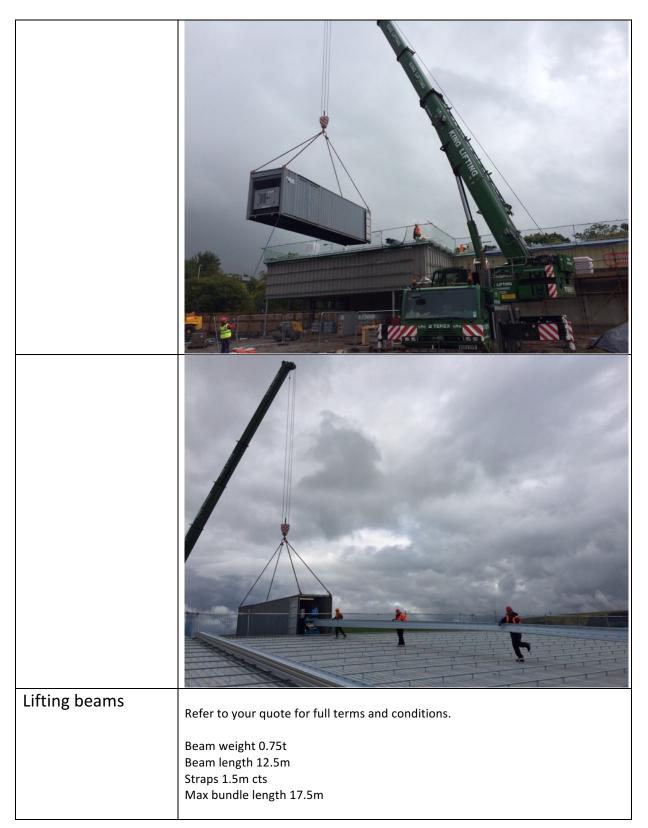

#### 58-b-Ark-Tech-12-2017 ARK delivery criteria

p 5 of 5

ARK PROFILES

**I IMITED** 

|       | Beam cannot be delivered on the on site rolling machine vehicle<br>Lifting beam must be returned with the delivery vehicle                                                                                                                                                                                                                           |
|-------|------------------------------------------------------------------------------------------------------------------------------------------------------------------------------------------------------------------------------------------------------------------------------------------------------------------------------------------------------|
| Tools | Refer to your quote for full terms and conditions.<br>A zipping tool set consist of the zipper, hand tongs, turn up tool, turn down tool,<br>in a tool box.<br>Zipper tool sets are hired out by the full week.<br>Zipper tool sets must be returned asap, in good clean condition and without<br>damage, at the customer's arrangement and expense. |