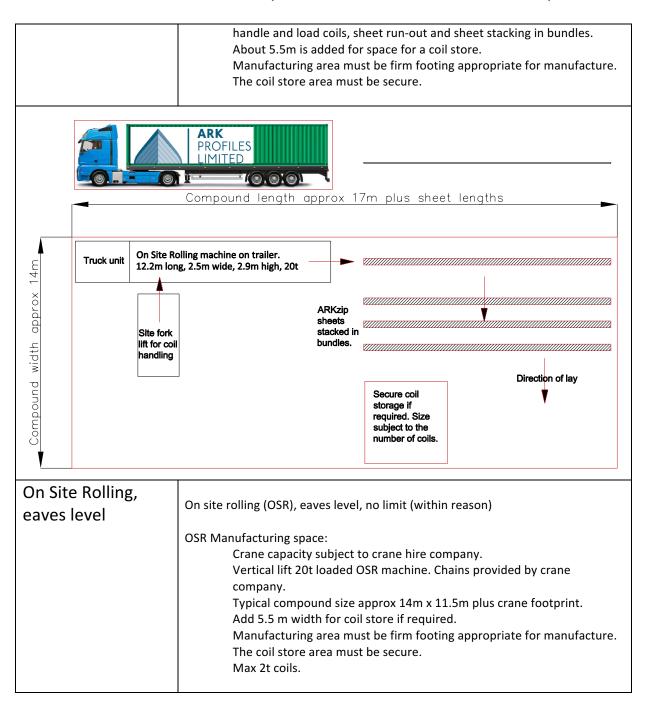

#### p 2 of 5

|                   | Smooth curve:                                                                                                          |
|-------------------|------------------------------------------------------------------------------------------------------------------------|
|                   | 65/400 x 0.9mm AL, 5m min rad, convex, constant rad over full                                                          |
|                   | sheet length.                                                                                                          |
|                   | Note that at radii < 8m stress marking may be visible next to                                                          |
|                   | ribs                                                                                                                   |
|                   | Waveform:                                                                                                              |
|                   | Enquire with ARK.                                                                                                      |
|                   | Availability may be subject to trials.                                                                                 |
|                   | Radii vary with material type.                                                                                         |
|                   | ARKzip 65/400 AL profile only.                                                                                         |
|                   | 30m convex into 20m concave ok                                                                                         |
|                   | 30m convex into 30m concave ok                                                                                         |
|                   | Som convex into som concave ok                                                                                         |
|                   | Crimp curve:                                                                                                           |
|                   | 65/400 x 0.9mm AL, 3m min rad, convex, constant radius over                                                            |
|                   | full sheet length.                                                                                                     |
|                   | Max purlin cts 1.2m. Do not walk in the pan of a crimp curved                                                          |
|                   | sheet                                                                                                                  |
|                   | Natural curve:                                                                                                         |
|                   | 40m convex                                                                                                             |
|                   | Enquire with ARK for ARKliner, specific curves and other materials, waveform etc, radii criteria are updated regularly |
|                   |                                                                                                                        |
|                   | Weights:                                                                                                               |
|                   | Aluminium sheets (65/400 and 65/435 profiles), 1.5kg/lin m                                                             |
|                   | Steel sheets (65/400 and 65/435 profiles), 3.3kg/lin m                                                                 |
|                   | Max bundle weight 1t.                                                                                                  |
| Factory           |                                                                                                                        |
| Factory           | Max length using 13.4m flat bed delivery vehicle - 16m                                                                 |
| manufacture, road |                                                                                                                        |
| delivery          | Max length using 15m trombone trailer delivery vehicle – 21.6m                                                         |
|                   | Refer to your quotation for road delivery conditions and charges re standing time etc.                                 |
|                   |                                                                                                                        |
| On Site Rolling,  |                                                                                                                        |
|                   | On site rolling (OSR), ground manufacture:                                                                             |
| ground level      | Length limit by lifting beam available. ARK beam, max bundle length<br>17.5m, see below                                |
|                   | OSR Manufacturing space:                                                                                               |
|                   | Typical compound size 14m x (17m+sheet length)                                                                         |
|                   | This allows for the OSR machine mounted within its weatherproof                                                        |
|                   | container on a trailer, the lorry tractor unit, access for a site forklift to                                          |
|                   |                                                                                                                        |

#### 58-b-Ark-Tech-12-2017 ARK delivery criteria

p 3 of 5