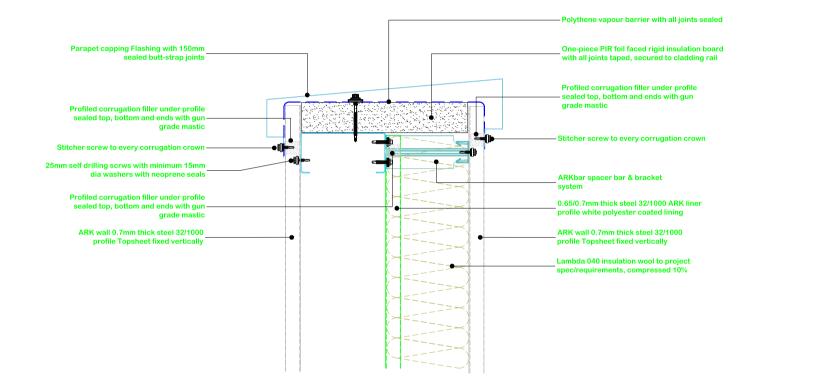

|     |      |             | TITLE |            | <b>ARK</b><br>Prof<br>Limit | FILES<br>TED <sub>e</sub> | ARK PROFILES LIMITE<br>85 DEERFIN ROAD<br>BALLYMENA<br>BT42 4HR<br>TEL : 0787 2653053<br>MAIL : ENQUIRIES@ARKPROI | -    |
|-----|------|-------------|-------|------------|-----------------------------|---------------------------|-------------------------------------------------------------------------------------------------------------------|------|
|     |      |             | SIZE  | DATE       |                             | REFERENCE                 |                                                                                                                   | REV  |
| -   | -    | -           | A4    | 26.03.1    | 18                          | Parapet C                 | Capping Detail                                                                                                    | -    |
| REV | DATE | DESCRIPTION | SCALE | 1:7.5 @ A4 | DWN                         | BY -                      | DRG No. AI                                                                                                        | R128 |