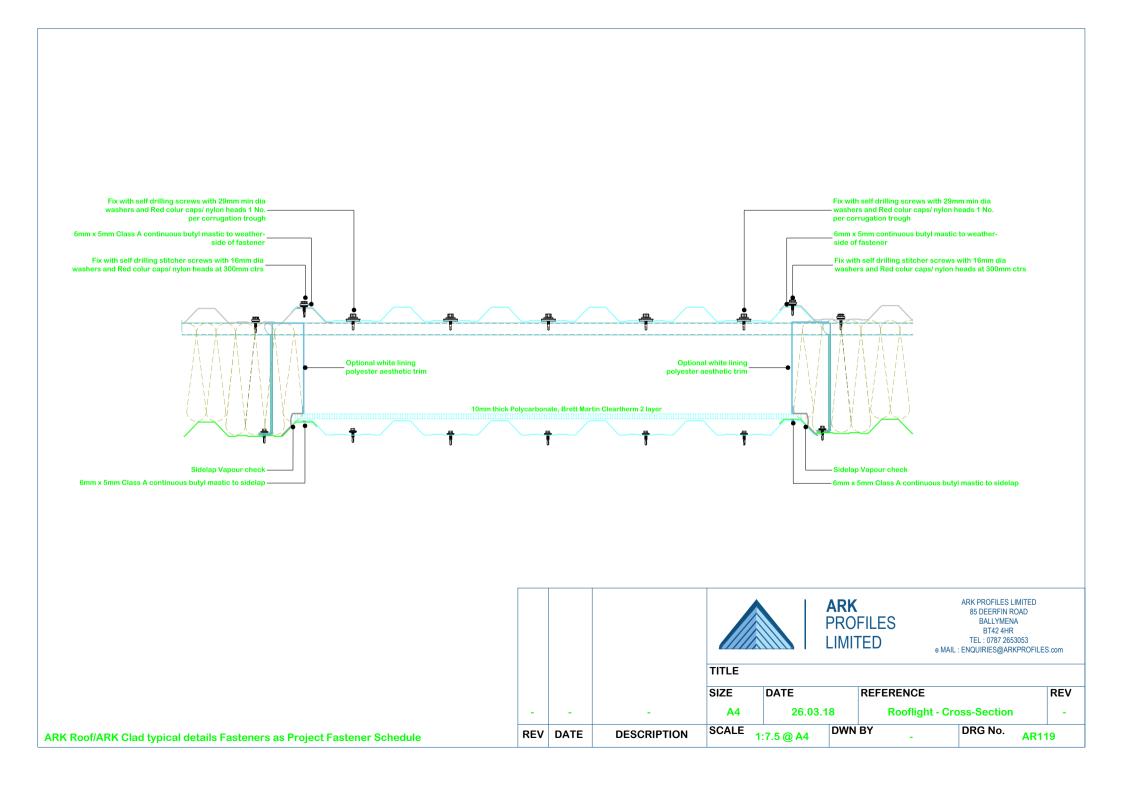

| ARK Roof/ARK Clad | ypical details Fas | teners as Project | Fastener Schedule |
|-------------------|--------------------|-------------------|-------------------|
|-------------------|--------------------|-------------------|-------------------|