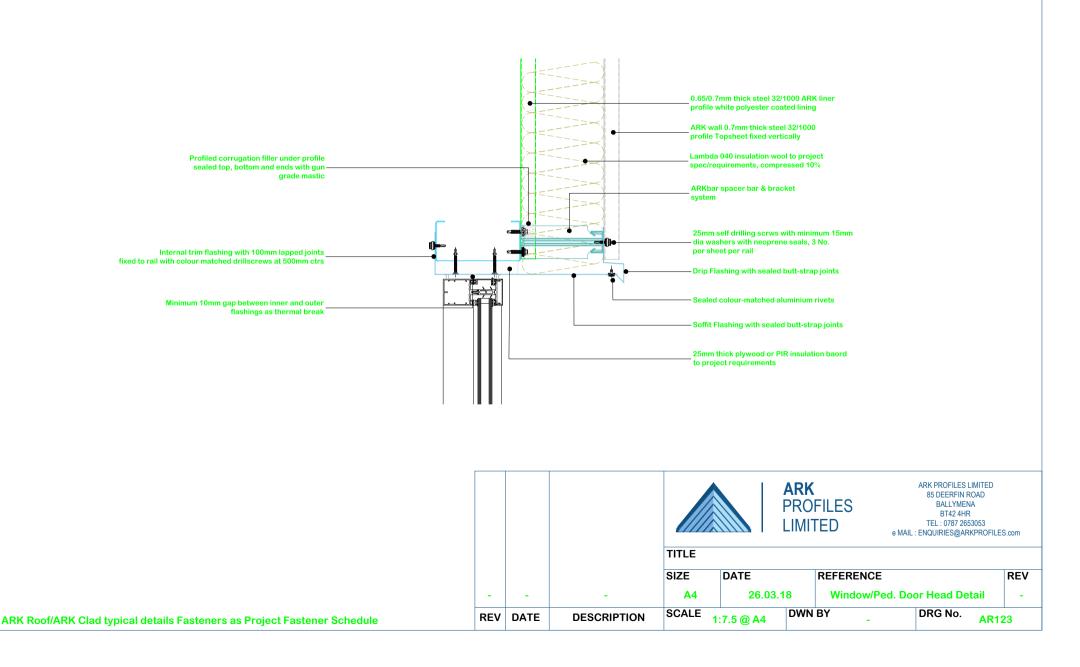

|          |
| -   | -    | -           | SIZE<br>A4 | DATE<br>26.03 | .18                             |       | dding Construction<br>ertically Laid                                                                                   | REV<br>- |
| REV | DATE | DESCRIPTION | SCALE      | 1:7.5 @ A4    | DWN                             | BY -  | DRG No. AR                                                                                                             | 121      |

| ARK Roof/ARK Clad | ypical details Fas | teners as Project | Fastener Schedule |
|-------------------|--------------------|-------------------|-------------------|
|-------------------|--------------------|-------------------|-------------------|







|    |        |             |       |            | <b>ARK</b><br>PROF<br>LIMIT | FD          | ARK PROFILES LIMITED<br>85 DEERFIN ROAD<br>BALLYMENA<br>BT42 4HR<br>TEL : 0787 2653053<br>IL : ENQUIRIES@ARKPROFIL | _ES.com |
|----|--------|-------------|-------|------------|-----------------------------|-------------|--------------------------------------------------------------------------------------------------------------------|---------|
|    |        |             | TITLE |            |                             |             |                                                                                                                    |         |
|    |        |             | SIZE  | DATE       | 1                           | REFERENCE   |