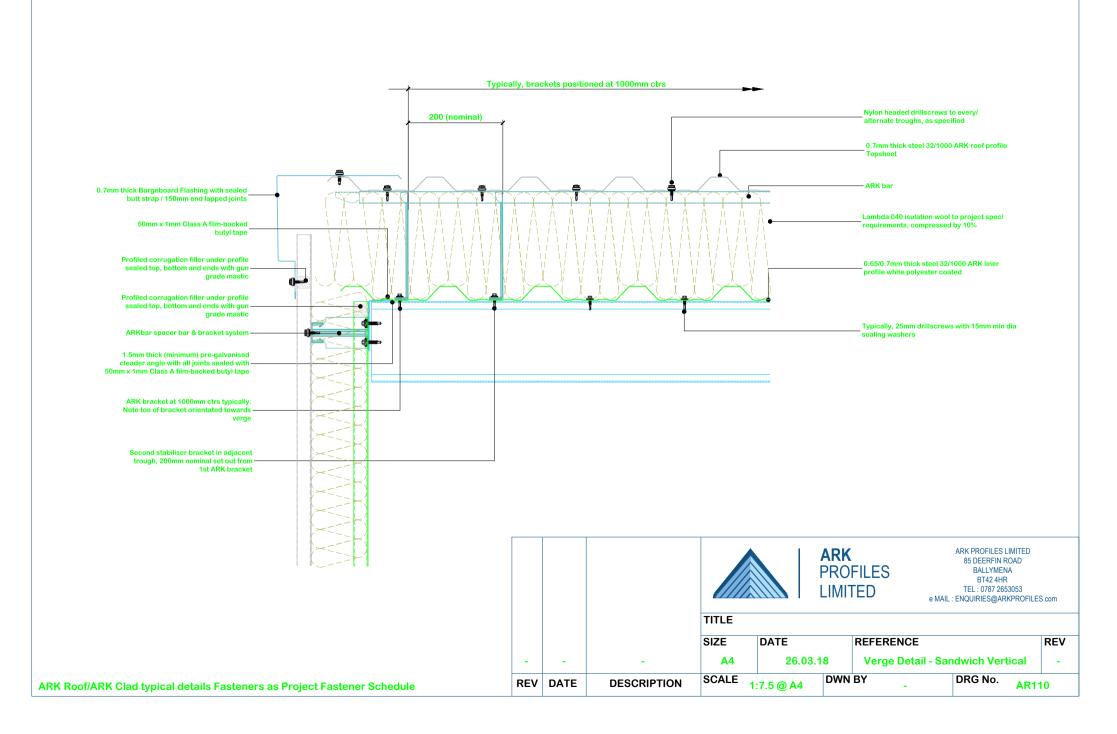

| ARK Roof/ARK Clad | ypical details Fas | teners as Project | Fastener Schedule |
|-------------------|--------------------|-------------------|-------------------|
|-------------------|--------------------|-------------------|-------------------|