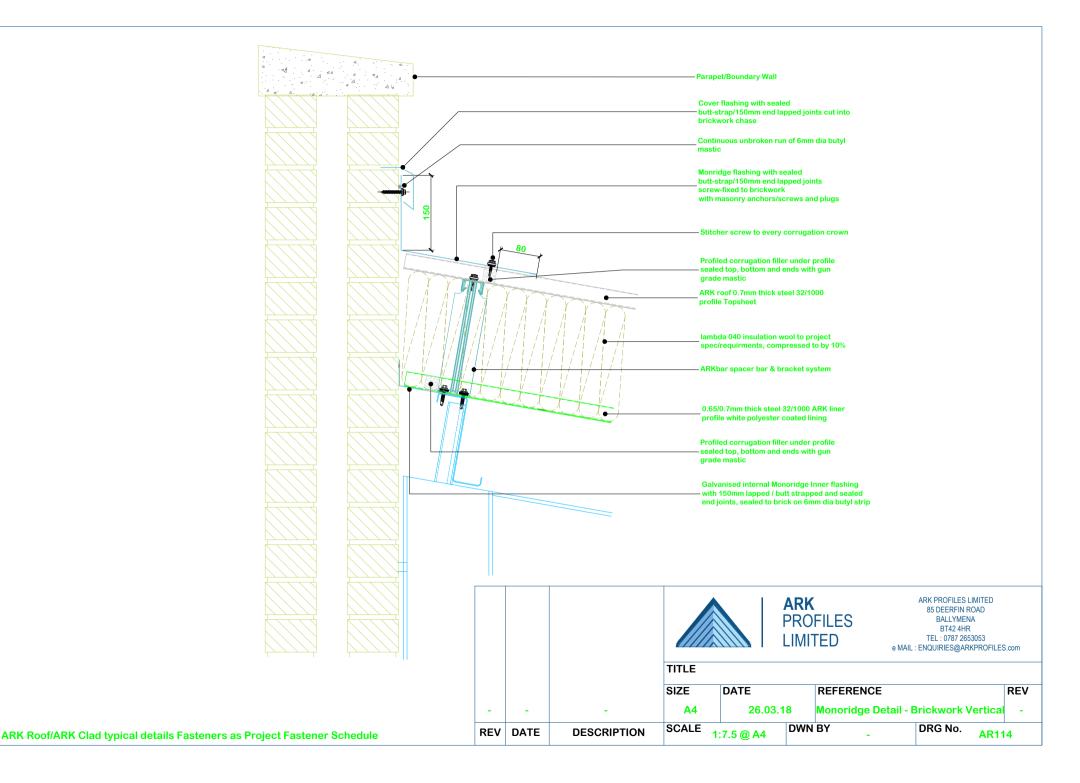

| ARK Roof/ARK Clad | ypical details Fas | teners as Project | Fastener Schedule |
|-------------------|--------------------|-------------------|-------------------|
|-------------------|--------------------|-------------------|-------------------|