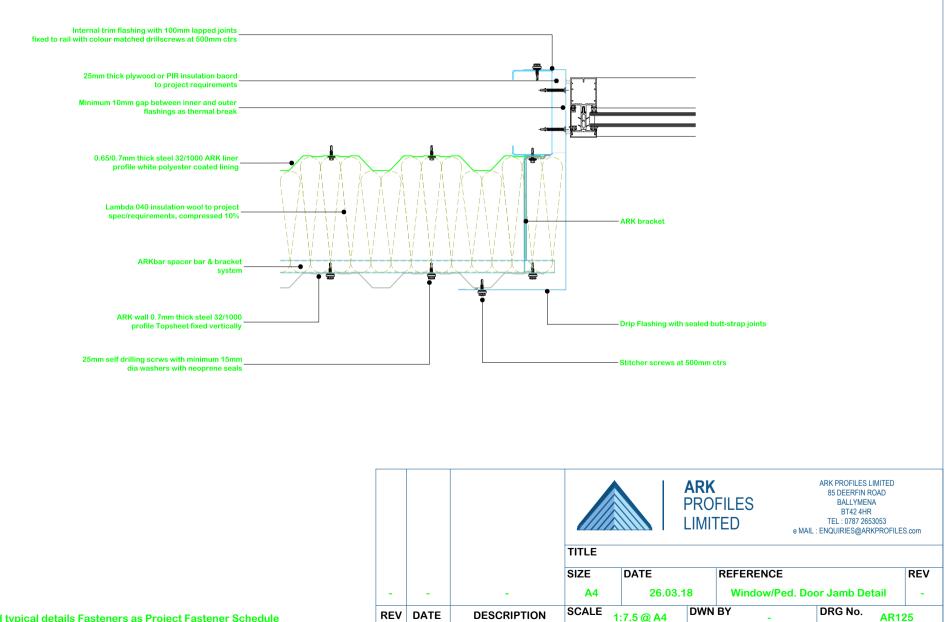

| ARK Roof/ARK Clad | ypical details Fas | teners as Project | Fastener Schedule |
|-------------------|--------------------|-------------------|-------------------|
|-------------------|--------------------|-------------------|-------------------|