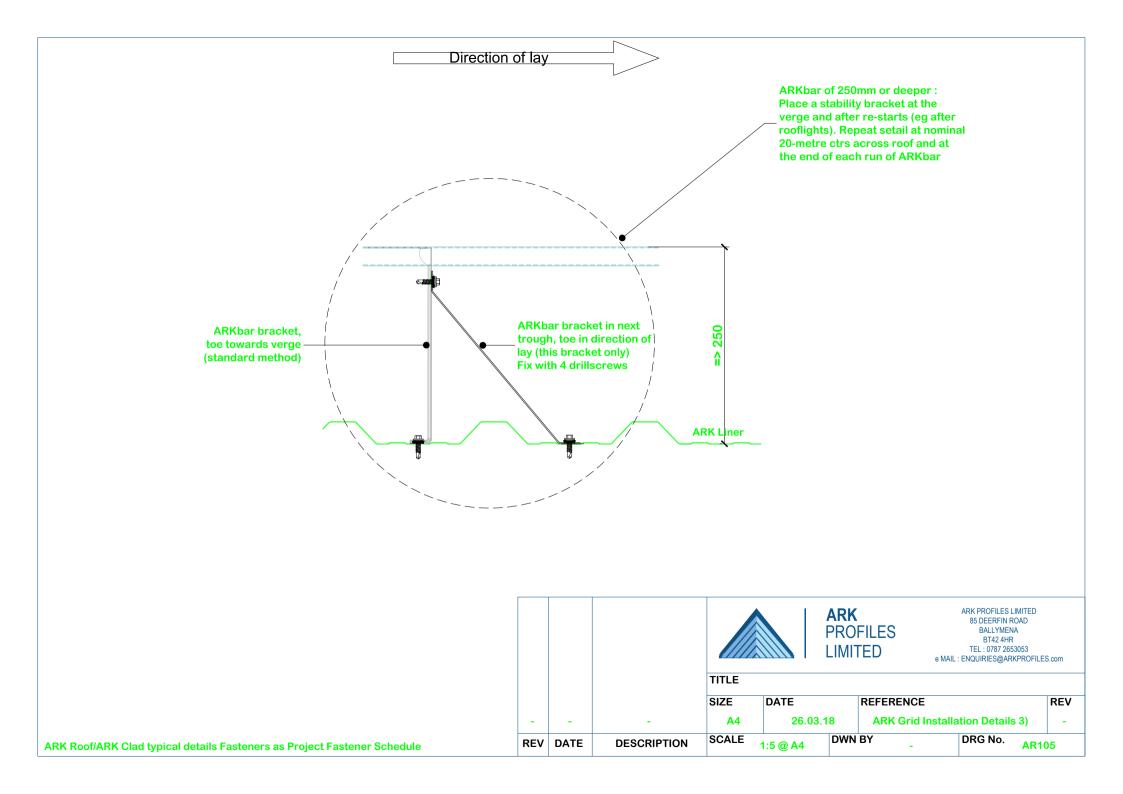

| ARK Roof/ARK Clad | ypical details Fas | teners as Project | Fastener Schedule |
|-------------------|--------------------|-------------------|-------------------|
|-------------------|--------------------|-------------------|-------------------|