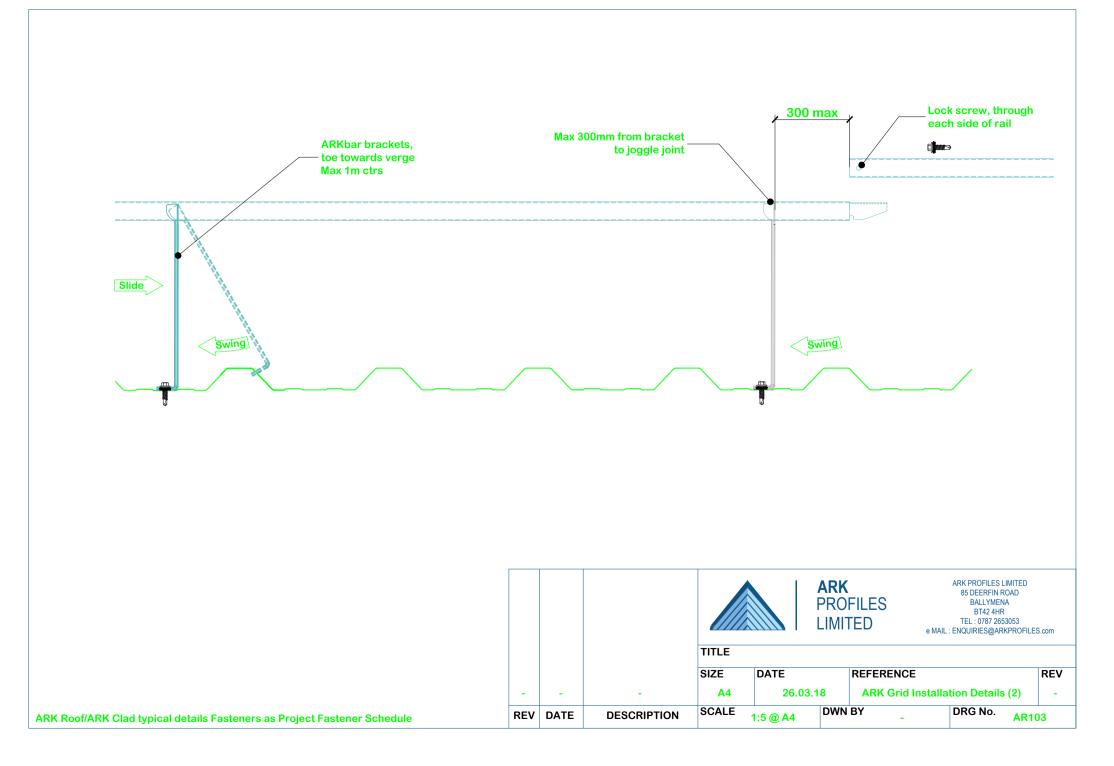

| ARK Roof/ARK Clad | ypical details Fas | teners as Project | Fastener Schedule |
|-------------------|--------------------|-------------------|-------------------|
|-------------------|--------------------|-------------------|-------------------|