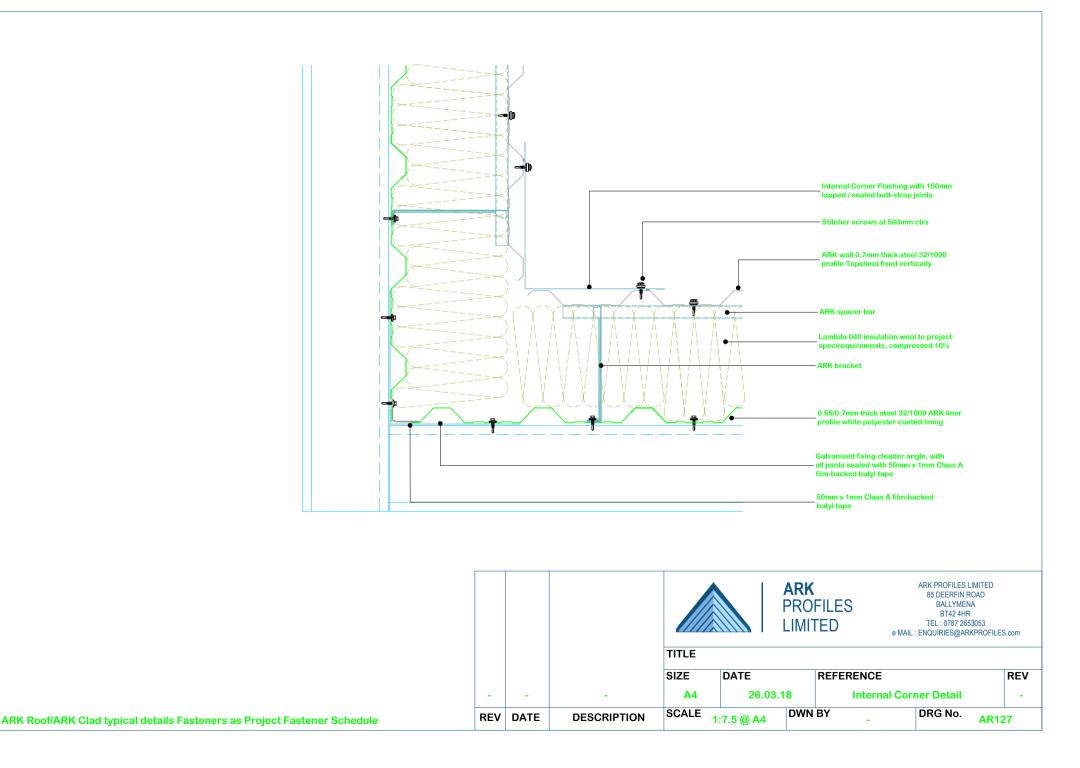

|     |      |             |       |            | <b>ARK</b><br>Prof<br>Limit | FD        | ARK PROFILES LIMITED<br>85 DEERFIN ROAD<br>BALLYMENA<br>BT42 4HR<br>TEL : 0787 2653053<br>e MAIL : ENQUIRIES@ARKPROF |     |
|-----|------|-------------|-------|------------|-----------------------------|-----------|----------------------------------------------------------------------------------------------------------------------|-----|
|     |      |             | TITLE |            |                             |           |                                                                                                                      |     |
|     |      |             | SIZE  | DATE       |                             | REFERENCE |                                                                                                                      | REV |
| -   | -    | -           | A4    | 26.03      | .18                         | Externa   | l Corner Detail                                                                                                      | -   |
| REV | DATE | DESCRIPTION | SCALE | 1:7.5 @ A4 | DWN                         | BY -      | DRG No. AF                                                                                                           | 126 |