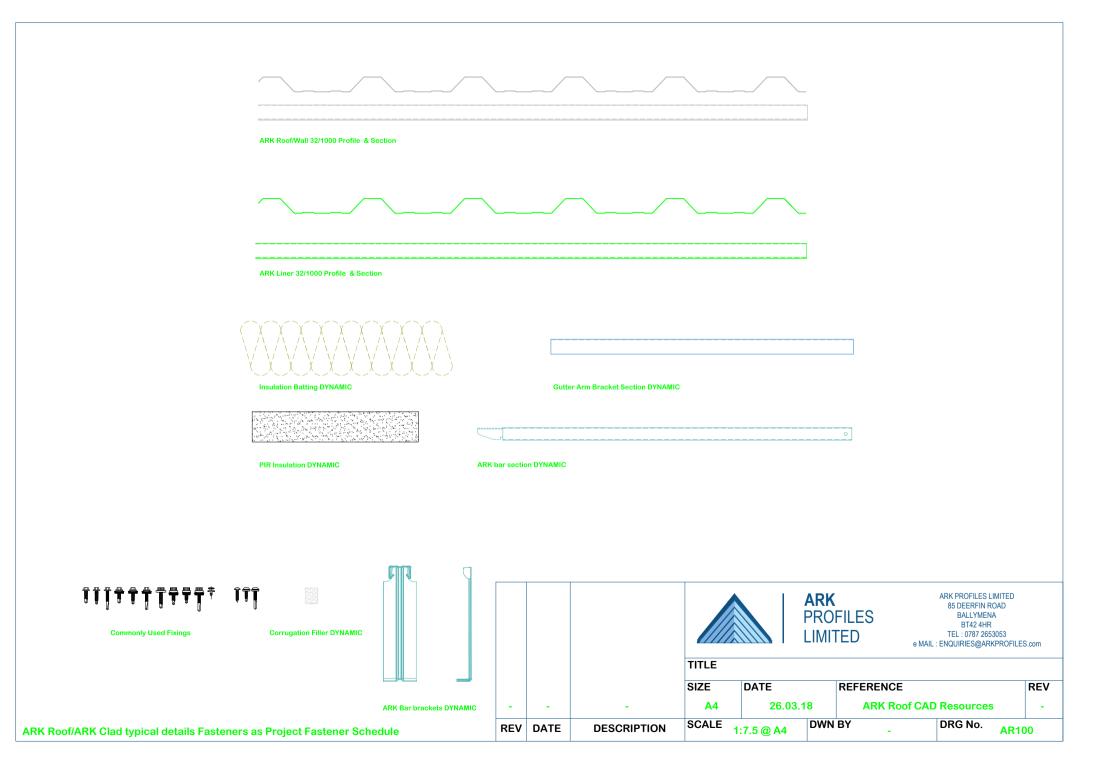

| ARK Roof/ARK Clad | ypical details Fas | teners as Project | Fastener Schedule |
|-------------------|--------------------|-------------------|-------------------|
|-------------------|--------------------|-------------------|-------------------|