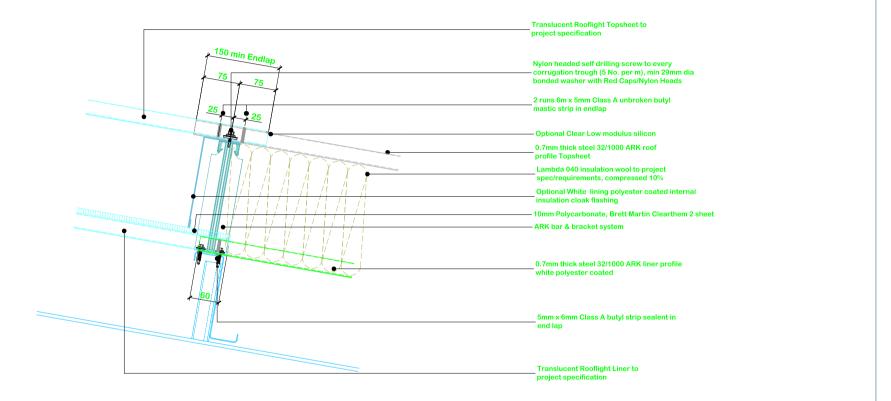

|                                                                          |     |      |             |       |            | <b>ARK</b><br>Profiles<br>Limited | <sup>ہ</sup><br>٦ | K PROFILES LIMITED<br>85 DEERFIN ROAD<br>BALLYMENA<br>BT42 4HR<br>TEL : 0787 2653053<br>QUIRIES@ARKPROFI |     |
|--------------------------------------------------------------------------|-----|------|-------------|-------|------------|-----------------------------------|-------------------|----------------------------------------------------------------------------------------------------------|-----|
|                                                                          |     |      |             | TITLE |            |                                   |                   |                                                                                                          |     |
|                                                                          |     |      |             | SIZE  | DATE       | REFER                             | RENCE             |                                                                                                          | REV |
|                                                                          | -   | -    | -           | A4    | 26.03      | .18                               | Rooflight - Botto | om Lap                                                                                                   | -   |
| ARK Roof/ARK Clad typical details Fasteners as Project Fastener Schedule | REV | DATE | DESCRIPTION | SCALE | 1:7.5 @ A4 | DWN BY                            | - DI              | RG No. AR                                                                                                | 118 |