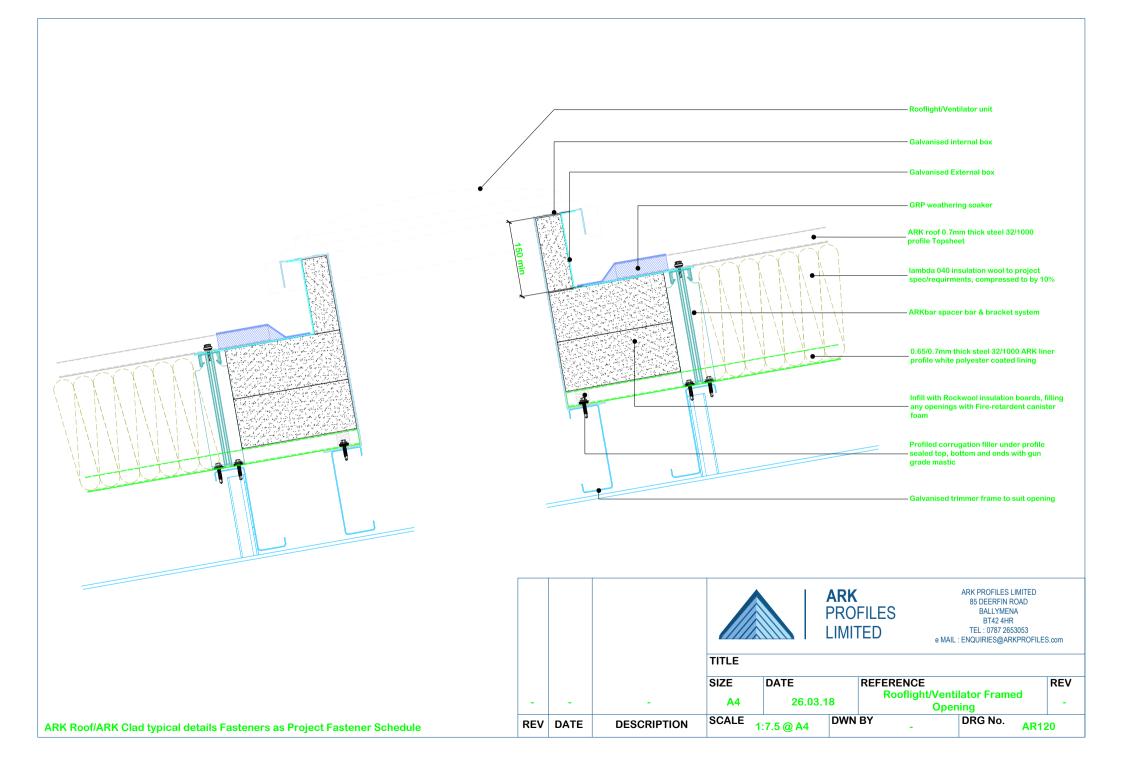

|             | SIZE  | DATE       | REFER                             | RENCE             |                                                                                                          | REV |
|                                                                          | -   | -    | -           | A4    | 26.03      | .18                               | Rooflight - Botto | om Lap                                                                                                   | -   |
| ARK Roof/ARK Clad typical details Fasteners as Project Fastener Schedule | REV | DATE | DESCRIPTION | SCALE | 1:7.5 @ A4 | DWN BY                            | - DI              | RG No. AR                                                                                                | 118 |







|     |      |             |            |               | ARK<br>PRO<br>LIMI <sup>-</sup> | FILES | ARK PROFILES LIMITED<br>85 DEERFIN ROAD<br>BALLYMENA<br>BT42 4HR<br>TEL : 0787 2653053<br>e MAIL : ENQUIRIES@ARKPROFIL | ES.com   |
|-----|------|-------------|------------|---------------|---------------------------------|-------|------------------------------------------------------------------------------------------------------------------------|----------|
|     |      |             | TITLE      |               |                                 |       |                                                                                                                        |          |
| -   | -    | -           | SIZE<br>A4 | DATE<br>26.03 | .18                             |       |