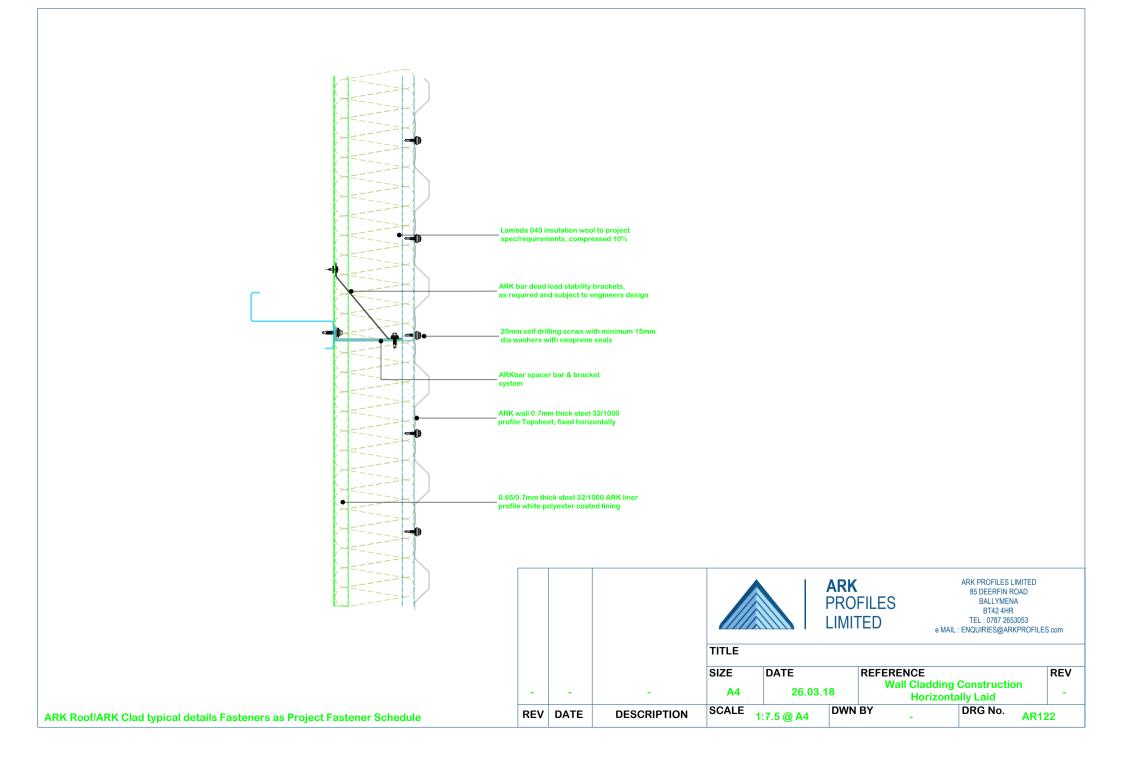

|     |      |             |            |               | ARK<br>PRO<br>LIMI <sup>-</sup> | FILES | ARK PROFILES LIMITED<br>85 DEERFIN ROAD<br>BALLYMENA<br>BT42 4HR<br>TEL : 0787 2653053<br>e MAIL : ENQUIRIES@ARKPROFIL | ES.com   |
|-----|------|-------------|------------|---------------|---------------------------------|-------|------------------------------------------------------------------------------------------------------------------------|----------|
|     |      |             | TITLE      |               |                                 |       |                                                                                                                        |          |
| -   | -    | -           | SIZE<br>A4 | DATE<br>26.03 | .18                             |       | dding Construction<br>ertically Laid                                                                                   | REV<br>- |
| REV | DATE | DESCRIPTION | SCALE      | 1:7.5 @ A4    | DWN                             | BY -  | DRG No. AR                                                                                                             | 121      |