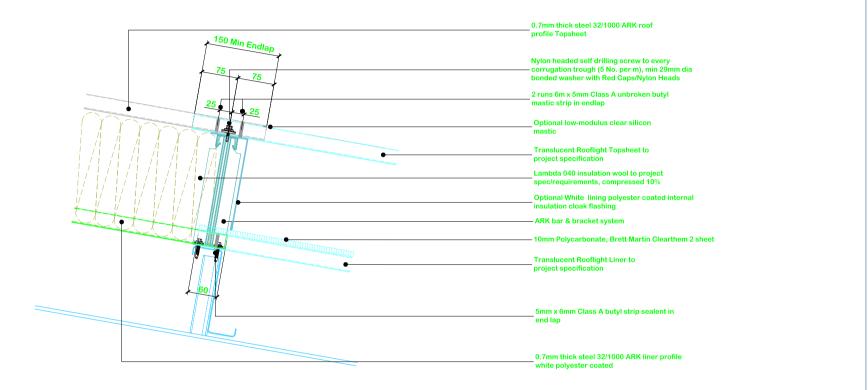

|     |      |             | TITLE   |           | <b>ARK</b><br>PRO<br>LIMIT | FILES     | ARK PROFILES LIMITE<br>85 DEERFIN ROAD<br>BALLYMENA<br>BT42 4HR<br>TEL : 0787 2653053<br>MAIL : ENQUIRIES@ARKPRO |      |
|-----|------|-------------|---------|-----------|----------------------------|-----------|------------------------------------------------------------------------------------------------------------------|------|
|     |      |             | SIZE    | DATE      |                            | REFERENCE |                                                                                                                  | REV  |
| -   | -    | -           | A4      | 26.03.1   | 8                          | Rooflig   | ght Top Lap                                                                                                      | -    |
| REV | DATE | DESCRIPTION | SCALE 1 | :7.5 @ A4 | DWN                        | BY _      | DRG No. A                                                                                                        | R117 |