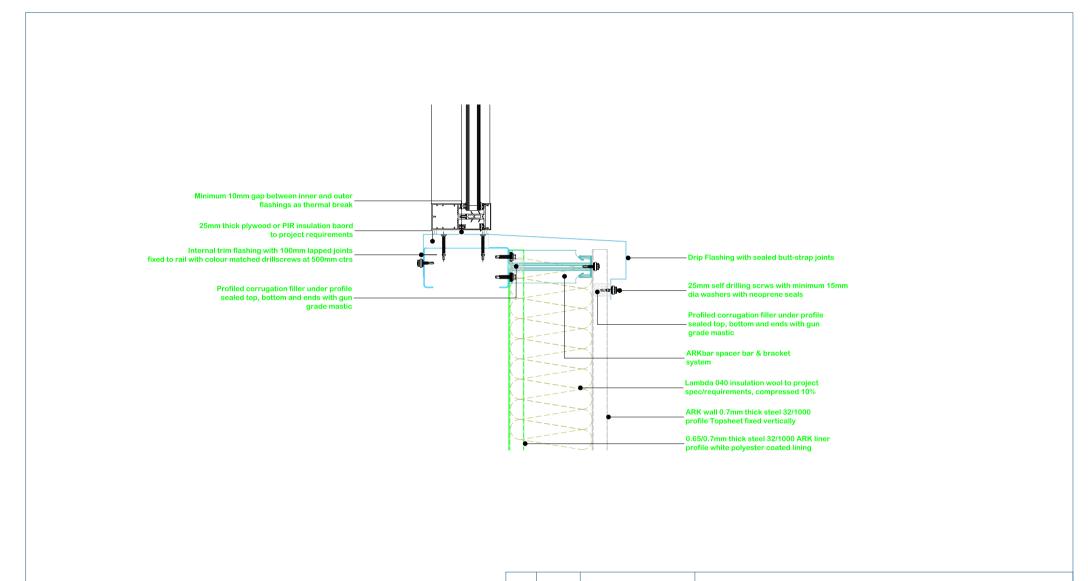

|    |        |             |       |            | <b>ARK</b><br>PROF<br>LIMIT | FD          | ARK PROFILES LIMITED<br>85 DEERFIN ROAD<br>BALLYMENA<br>BT42 4HR<br>TEL : 0787 2653053<br>IL : ENQUIRIES@ARKPROFIL | _ES.com |
|----|--------|-------------|-------|------------|-----------------------------|-------------|--------------------------------------------------------------------------------------------------------------------|---------|
|    |        |             | TITLE |            |                             |             |                                                                                                                    |         |
|    |        |             | SIZE  | DATE       | 1                           | REFERENCE   |                                                                                                                    | REV     |
| -  | -      | -           | A4    | 26.03.1    | 8                           | Window Bott | om Cill Detail                                                                                                     | -       |
| RE | / DATE | DESCRIPTION | SCALE | 1:7.5 @ A4 | DWN E                       | 3Y _        | DRG No. AR                                                                                                         | 124     |