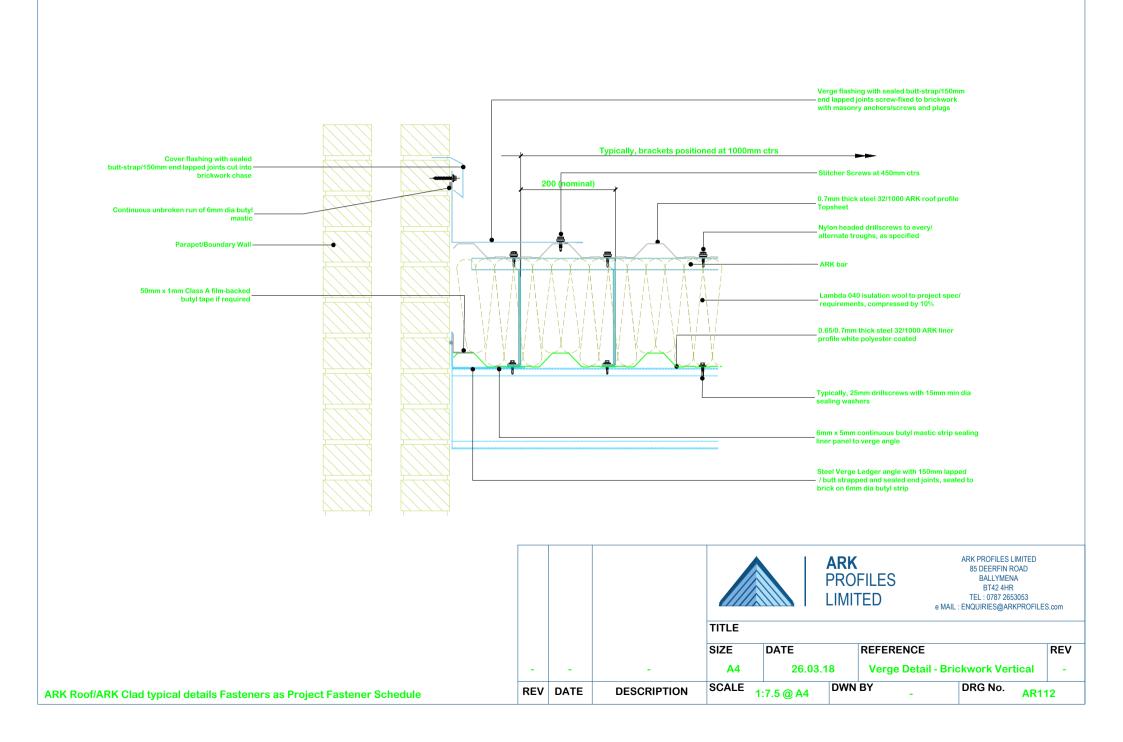

| ARK Roof/ARK Clad | ypical details Fas | teners as Project | Fastener Schedule |
|-------------------|--------------------|-------------------|-------------------|
|-------------------|--------------------|-------------------|-------------------|