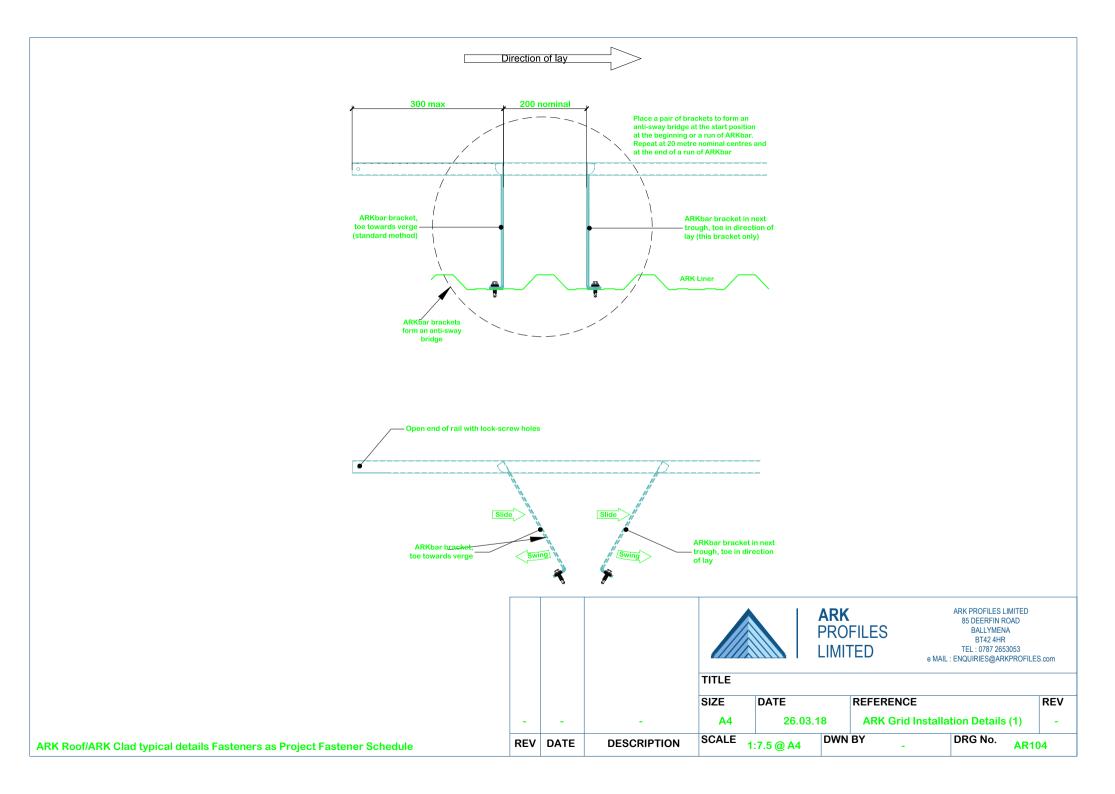

| ARK Roof/ARK Clad | ypical details Fas | teners as Project | Fastener Schedule |
|-------------------|--------------------|-------------------|-------------------|
|-------------------|--------------------|-------------------|-------------------|