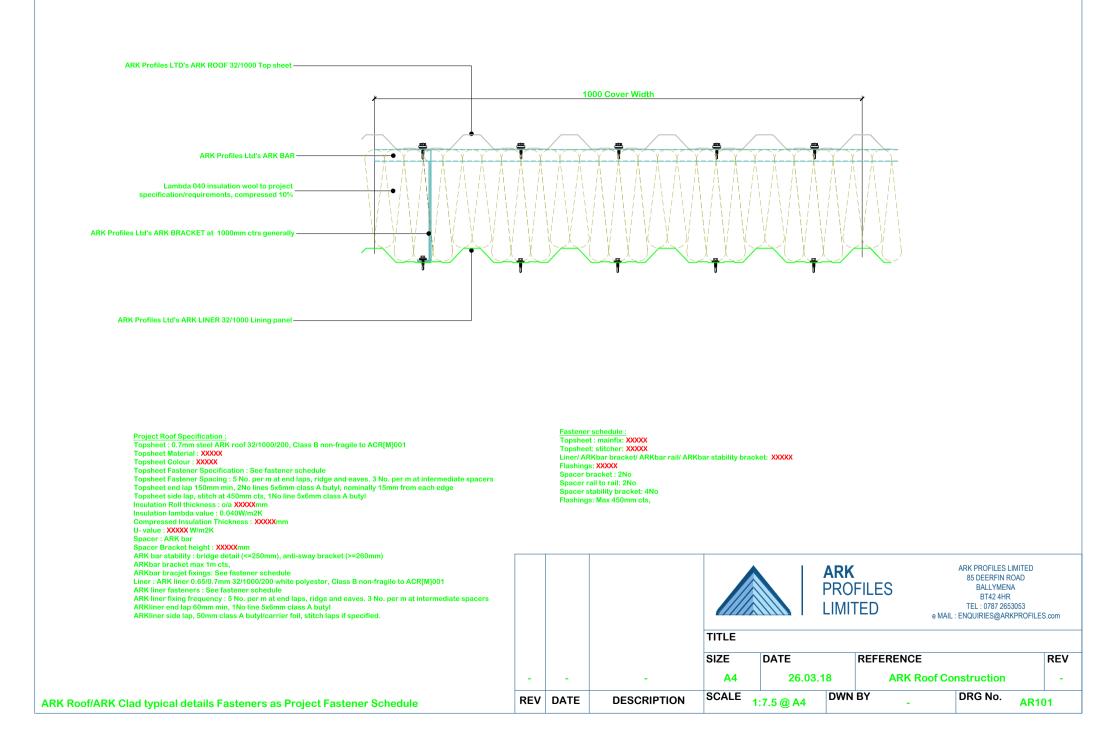

| ARK Roof/ARK Clad | ypical details Fas | teners as Project | Fastener Schedule |
|-------------------|--------------------|-------------------|-------------------|
|-------------------|--------------------|-------------------|-------------------|