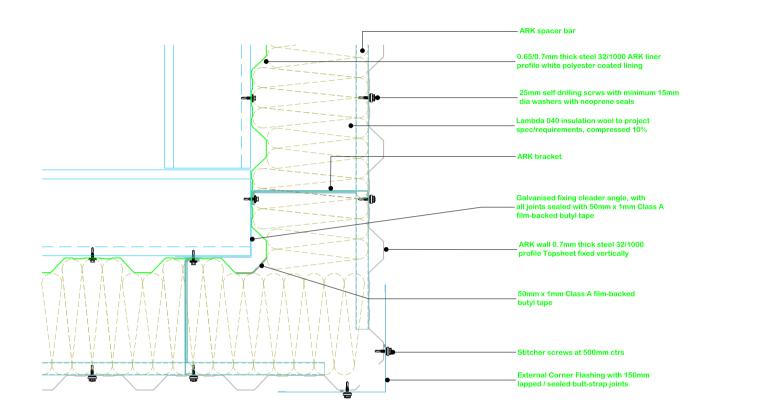

|     |      |             |       |            | <b>ARK</b><br>Prof<br>Limit | FD        | ARK PROFILES LIMITED<br>85 DEERFIN ROAD<br>BALLYMENA<br>BT42 4HR<br>TEL : 0787 2653053<br>e MAIL : ENQUIRIES@ARKPROF |     |
|-----|------|-------------|-------|------------|-----------------------------|-----------|----------------------------------------------------------------------------------------------------------------------|-----|
|     |      |             | TITLE |            |                             |           |                                                                                                                      |     |
|     |      |             | SIZE  | DATE       |                             | REFERENCE |                                                                                                                      | REV |
| -   | -    | -           | A4    | 26.03      | .18                         | Externa   | l Corner Detail                                                                                                      | -   |
| REV | DATE | DESCRIPTION | SCALE | 1:7.5 @ A4 | DWN                         | BY -      | DRG No. AF                                                                                                           | 126 |