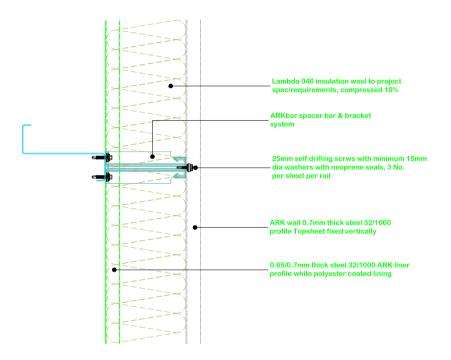

|             | SIZE  | DATE       | REFER                             | RENCE             |                                                                                                          | REV |
|                                                                          | -   | -    | -           | A4    | 26.03      | .18                               | Rooflight - Botto | om Lap                                                                                                   | -   |
| ARK Roof/ARK Clad typical details Fasteners as Project Fastener Schedule | REV | DATE | DESCRIPTION | SCALE | 1:7.5 @ A4 | DWN BY                            | - DI              | RG No. AR                                                                                                | 118 |







|     |      |             |            |               | ARK<br>PRO<br>LIMI <sup>-</sup> | FILES | ARK PROFILES LIMITED<br>85 DEERFIN ROAD<br>BALLYMENA<br>BT42 4HR<br>TEL : 0787 2653053<br>e MAIL : ENQUIRIES@ARKPROFIL | ES.com   |
|-----|------|-------------|------------|---------------|---------------------------------|-------|------------------------------------------------------------------------------------------------------------------------|----------|
|     |      |             | TITLE      |               |                                 |       |                                                                                                                        |          |
| -   | -    | -           | SIZE<br>A4 | DATE<br>26.03 | .18                             |       | dd