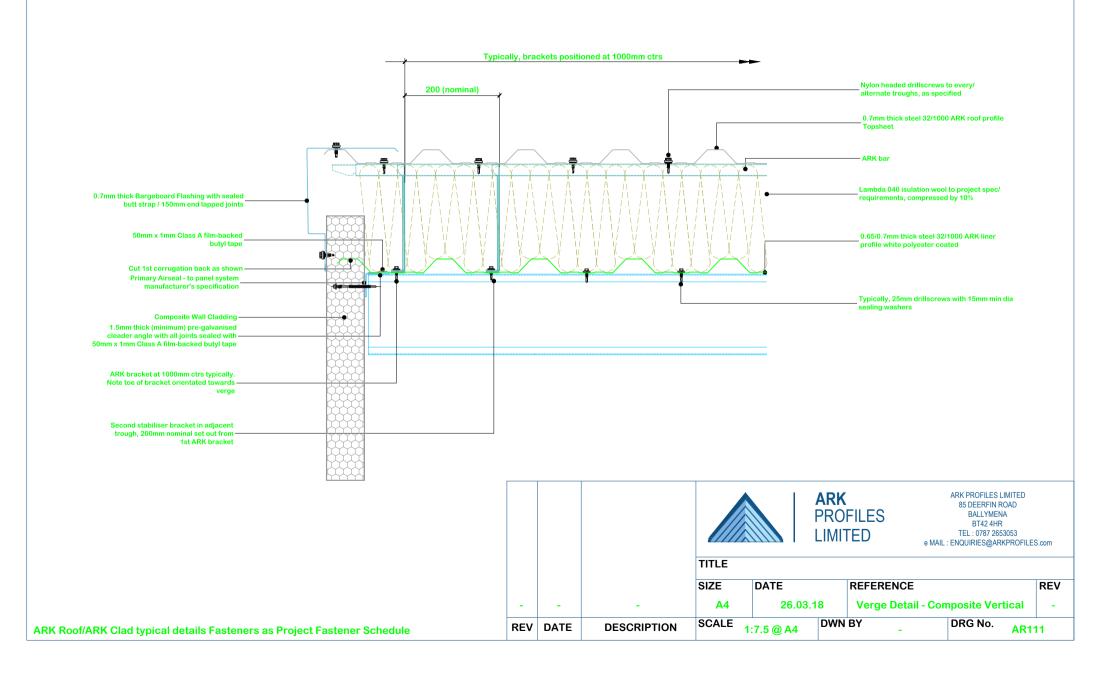

| ARK Roof/ARK Clad | ypical details Fas | teners as Project | Fastener Schedule |
|-------------------|--------------------|-------------------|-------------------|
|-------------------|--------------------|-------------------|-------------------|