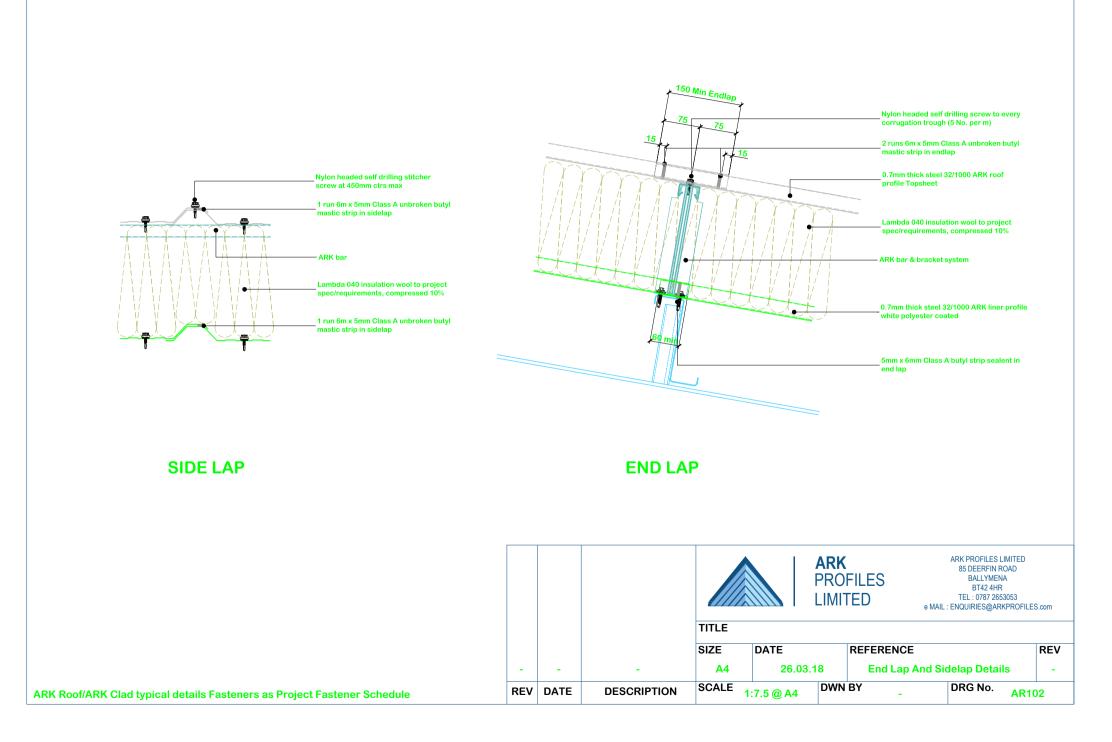

| ARK Roof/ARK Clad | ypical details Fas | teners as Project | Fastener Schedule |
|-------------------|--------------------|-------------------|-------------------|
|-------------------|--------------------|-------------------|-------------------|